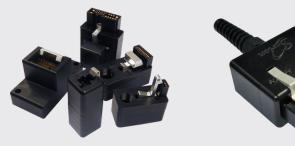

#### **RUGGEDISED CONNECTORS**

Sorion's ruggedised connectors are ergonomically designed with functionality and durability of paramount consideration to survive the harsh environment of the vehicle assembly shop.

- Durable non-intrusive design
- Custom made for your application
- Gold plated spring probes 100,000 insertions