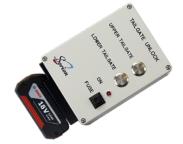

The units are **custom made** and vary in the level of complexity from a simple switchable power source using industry standard Bosch power tool batteries and charging facilities, to units with integrated microprocessor electronics providing CAN and LIN communications to allow the product to be actuated.

### **EXAMPLE PROJECTS**

Seat sub-assembly movement aid