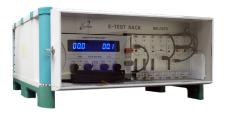

# ELECTRICAL TEST RACK SEL00075

The current system is the third generation of Sorion test racks with significantly increased flexibility, reliability and performance.

- Compact 19" 4U rugged test rack
- Single USB interface to Sextans test PC
- Interchangeable interface cards allow configuration to suit the application
- Standard rack provides 8 analogue inputs, 8 digital inputs and 8 digital outputs
- 5 slots providing 80 I/O Points
- System supports up to 15 interface cards across multiple racks
- Fully controllable power supply giving full feedback of current draw and voltage: 16 / 32 / 64 Volts; 5 / 10 / 20 / 40 Amps
- Industry standard Harting rear panel connectors for interfacing
- System is expandable to slave racks configured with a selection of I/O cards