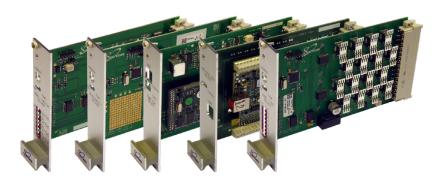

#### CARDS

**SEL0065** Rack Master Card - 8 analogue inputs, 8 digital inputs and 8 digital outputs. Airbag and low current measurement.

SEL0066 Opto Isolated Digital input – 16 inputs
SEL0067 Relay Output - 16 outputs at 6 Amps
SEL0076 High Side Driver Output – 16 outputs at 6 Amps
SEL0057 High Speed Analogue Input – 8 inputs 12 / 16 bits
SEL0071 Vehicle Communications - 4 CAN and 4 LIN points
SEL0079 Servo Motor Controller – 4 channels
SEL0085 Personality Module - Low Current, Hall, Configuration
SEL0087 Quad Motor Controller - 15 Amps with Hall Feedback
SEL0089.1 Single Channel Motor Controller - High Current
SEL0093 4 Channel Airbag Measurement