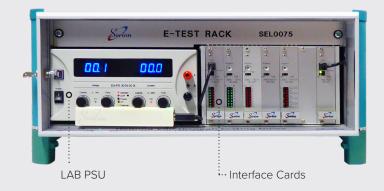

# ELECTRICAL TEST RACK SEL00075

The current system is the third generation of Sorion test racks with significantly increased flexibility, reliability and performance.

- Compact 19" 4U rugged test rack
- Single USB interface to Sextans test PC
- Interchangeable interface cards allow configuration to suit the application
- Standard rack provides 8 analogue inputs, 8 digital inputs and 8 digital outputs
- 5 slots providing 80 I/O Points
- System supports up to 15 interface cards across multiple racks
- Fully controllable power supply giving full feedback of current draw and voltage: 16 / 32 / 64 Volts; 5 / 10 / 20 / 40 Amps
- Industry standard Harting rear panel connectors for interfacing
- System is expandable to slave racks configured with a selection of I/O cards