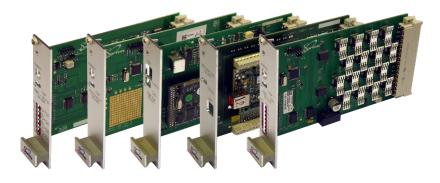

## CARDS

**SEL0065** Rack Master Card - 8 analogue inputs, 8 digital inputs and 8 digital outputs. Airbag and low current measurement.

**SEL0066** Opto Isolated Digital input – 16 inputs

SEL0067 Relay Output - 16 outputs at 6 Amps

- SEL0076 High Side Driver Output 16 outputs at 6 Amps
- SEL0057 High Speed Analogue Input 8 inputs 12 / 16 bits

SEL0071 Vehicle Communications - 4 CAN and 4 LIN points

**SEL0079** Servo Motor Controller – 4 channels

SEL0085 Personality Module - Low Current, Hall, Configuration

SEL0087 Quad Motor Controller - 15 Amps with Hall Feedback

SEL0089.1 Single Channel Motor Controller - High Current

SEL0093 4 Channel Airbag Measurement

SEL0101 Modular Interface Carrier Card (MICC) - Range of modules available