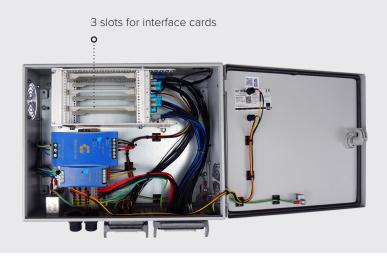

- 3 slots for interface cards
- The interchangeable interface cards allow configuration to suit the customer's application
- The unit is also available with a built-in 7" ePanel PC
- Industry standard Harting rear panel connectors for interfacing