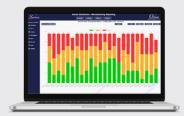

## INTEGRATION

The test process is fully controlled by Sextans-RT software with all results being forwarded to an Orion<sup>™</sup> database to provide traceability of all processes

Data is seamlessly transferred to our traceability database Orion<sup>™</sup> to provide **quality assurance and performance statistics** geared to manufacturing requirements.

Sextans-RT

Orion<sup>TM</sup>