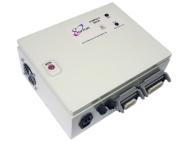

Unit with ePanel PC

Standard unit

The Compact Test Rack is the latest generation of electrical test hardware from Sorion Electronics.

The self contained unit is the mini version of Sorion's standard test rack. The system enables engineers to design and implement highly flexible systems to simulate, measure and validate the functionality of automotive and non-automotive sub-assemblies.