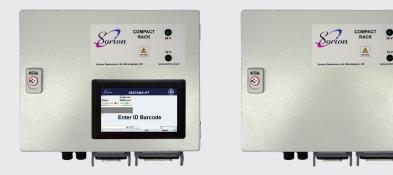

Unit with ePanel PC

Standard unit

The Compact Test Rack is the latest generation of electrical test hardware from Sorion Electronics.

The self contained unit is the mini version of Sorion's standard test rack. The system enables engineers to design and implement highly flexible systems to simulate, measure and validate the functionality of automotive and non-automotive sub-assemblies.

- 3 slots for interface cards
- The interchangeable interface cards allow configuration to suit the customer's application
- The unit is also available with a built-in 7" ePanel PC
- Industry standard Harting rear panel connectors for interfacing

#### Connectivity

- ePanel version: 10BT Ethernet & USB
- Standard version: USB

Helping you through testing times...